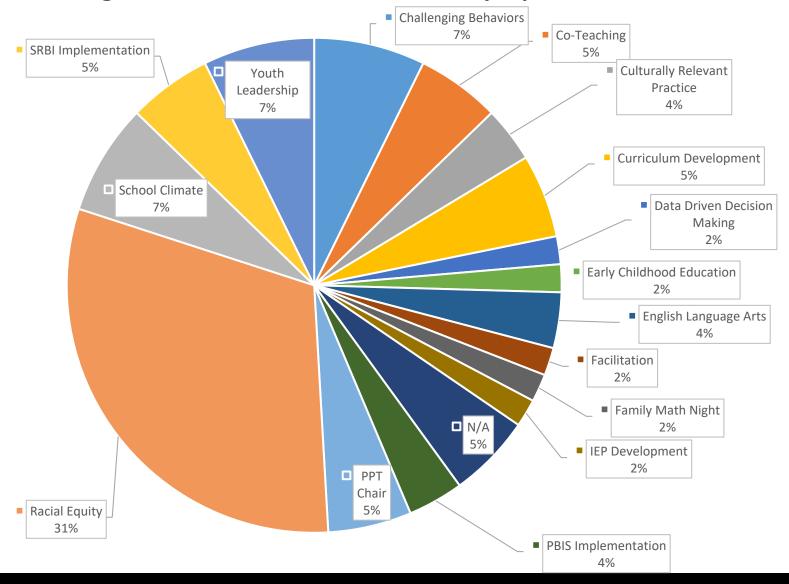

## Percentage of 2019-2020 In-District Contracts by Topic

## 19-20 LEA Districts by Contract Type

| 19-20 LEA Districts by Contract Type |                         |  |
|--------------------------------------|-------------------------|--|
|                                      | # of Contracts by Topic |  |
| Challenging Behaviors                |                         |  |
| Community Organization               | 1                       |  |
| Derby School District                | 2                       |  |
| New Britain School District          | 1                       |  |
| Challenging Behaviors Total          | 4                       |  |
| Co-Teaching Co-Teaching              |                         |  |
| New London School District           | 1                       |  |
| Torrington School District           | 1                       |  |
| Westbrook School District            | 1                       |  |
| Co-Teaching Total                    | 3                       |  |
| Culturally Relevant Practice         |                         |  |
| Regional School District 15          | 1                       |  |
| Stamford School District             | 1                       |  |
| Culturally Relevant Practice Total   | 2                       |  |
| Curriculum Development               |                         |  |
| Avon School District                 | 1                       |  |
| New Milford School District          | 2                       |  |
| Curriculum Development Total         | 3                       |  |
| Data Driven Decision Making          |                         |  |
| Stamford School District             | 1                       |  |
| Data Driven Decision Making Total    | 1                       |  |
| Early Childhood Education            |                         |  |
| Enfield School District              | 1                       |  |
| Early Childhood Education Total      | 1                       |  |
| English Language Arts                |                         |  |
| New Milford School District          | 2                       |  |
| English Language Arts Total          | 2                       |  |
| Facilitation                         |                         |  |
| Community Organization               | 1                       |  |

| Facilitation Total                                              | 1  |
|-----------------------------------------------------------------|----|
| Family Math Night                                               |    |
|                                                                 |    |
| Public Charter Schools - Stamford Charter School for Excellence | 1  |
| Family Math Night Total                                         | 1  |
| IEP Development                                                 |    |
| New London School District                                      | 1  |
| IEP Development Total                                           | 1  |
| N/A                                                             |    |
| Community Organization                                          | 1  |
| Newington School District                                       | 1  |
| Southington School District                                     | 1  |
| N/A Total                                                       | 3  |
| PBIS Implementation                                             |    |
| Enfield School District                                         | 1  |
| Windsor School District                                         | 1  |
| PBIS Implementation Total                                       | 2  |
| PPT Chair                                                       |    |
| Norwalk School District                                         | 1  |
| Norwich School District                                         | 1  |
| Wallingford School District                                     | 1  |
| PPT Chair Total                                                 | 3  |
| Racial Equity                                                   |    |
| Bridgeport School District                                      | 1  |
| Community Organization                                          | 1  |
| East Hartford School District                                   | 1  |
| New Britain School District                                     | 3  |
| New Haven School District                                       | 2  |
| New London School District                                      | 1  |
| Regional School District 13                                     | 1  |
| Southington School District                                     | 1  |
| Waterbury School District                                       | 2  |
| West Hartford School District                                   | 1  |
| Winchester School District                                      | 2  |
| Windham School District                                         | 1  |
| Racial Equity Total                                             | 17 |

| School Climate                           |    |
|------------------------------------------|----|
| CREC                                     | 1  |
| New London School District               | 1  |
| New Milford School District              | 1  |
| Preston School District                  | 1  |
| School Climate Total                     | 4  |
| SRBI Implementation                      |    |
| Brookfield School District               | 2  |
| Torrington School District               | 1  |
| SRBI Implementation Total                | 3  |
| Youth Leadership                         |    |
| Community Organization                   | 1  |
| Connecticut Technical High School System | 1  |
| Somers School District                   | 1  |
| Southington School District              | 1  |
| Youth Leadership Total                   | 4  |
| Grand Total                              | 55 |